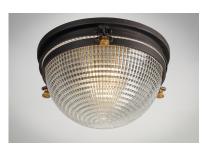

# **PRODUCT DESCRIPTION**

This nautical design features a solid dome of aluminum finished in Oil Rubbed Bronze with solid brass hardware finished in Antique Brass. The Clear prismatic glass diffuser completes the authentic look of this outdoor collection.

### **FINISHES OPTION**

Oil Rubbed Bronze / Antique Brass (OIAB)

# **GLASS**

Clear CL