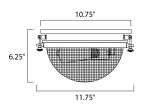

### **MEASUREMENTS**

**DIMENSION** : 11.75" L x 11.75" W x 6.25" H : 10.75" W x 1.5" H x 10.75" L **CANOPY** 

HANGING WEIGHT : 6.82 lb