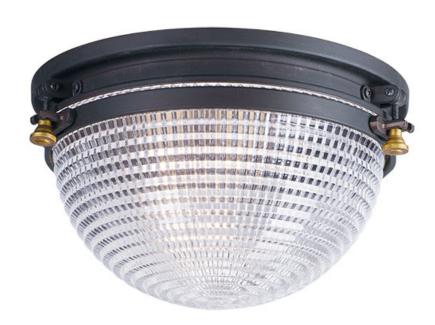

# **PRODUCT DESCRIPTION**

This nautical design features a solid dome of aluminum finished in Oil Rubbed Bronze with solid brass hardware finished in Antique Brass. The Clear prismatic glass diffuser completes the authentic look of this outdoor collection.

### **FINISHES OPTION**

Oil Rubbed Bronze / Antique Brass (OIAB)

# **GLASS**

Clear CL