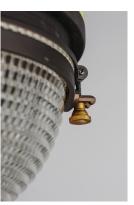

# **PRODUCT DESCRIPTION**

This nautical design features a solid dome of aluminum finished in Oil Rubbed Bronze with solid brass hardware finished in Antique Brass. The Clear prismatic glass diffuser completes the authentic look of this outdoor collection.

### **FINISHES OPTION**

Oil Rubbed Bronze / Antique Brass (OIAB)